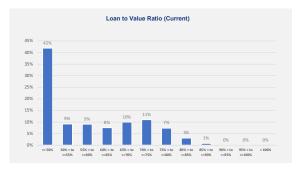

# LOAN TO VALUE RATIO (CURRENT)

|                 |                 | Cı   | urrent         |      | At I            | ssue (as | at 31 Aug 2021 | )    |
|-----------------|-----------------|------|----------------|------|-----------------|----------|----------------|------|
| LVR (Current)   | No. of<br>Loans | %    | Value<br>(AUD) | %    | No. of<br>Loans | %        | Value<br>(AUD) | %    |
| <= 50%          | 366             | 44%  | 82,378,489     | 42%  | 401             | 32%      | 68,452,156     | 20%  |
| 50% < to <=55%  | 79              | 9%   | 18,042,040     | 9%   | 81              | 6%       | 21,291,081     | 6%   |
| 55% < to <=60%  | 73              | 9%   | 17,896,059     | 9%   | 84              | 7%       | 23,589,817     | 7%   |
| 60% < to <=65%  | 60              | 7%   | 14,895,648     | 8%   | 102             | 8%       | 29,702,361     | 9%   |
| 65% < to <=70%  | 78              | 9%   | 19,658,801     | 10%  | 123             | 10%      | 39,086,718     | 11%  |
| 70% < to <=75%  | 83              | 10%  | 21,684,853     | 11%  | 134             | 11%      | 44,260,155     | 13%  |
| 75% < to <=80%  | 61              | 7%   | 14,534,079     | 7%   | 176             | 14%      | 59,878,518     | 17%  |
| 80% < to <=85%  | 24              | 3%   | 6,113,663      | 3%   | 101             | 8%       | 37,363,922     | 11%  |
| 85% < to <=90%  | 10              | 1%   | 1,540,189      | 1%   | 51              | 4%       | 18,138,608     | 5%   |
| 90% < to <=95%  | 0               | 0%   | 0              | 0%   | 14              | 1%       | 5,426,027      | 2%   |
| 95% < to <=100% | 1               | 0%   | 65,151         | 0%   | 0               | 0%       | 0              | 0%   |
| > 100%          | 0               | 0%   | 0              | 0%   | 0               | 0%       | 0              | 0%   |
| Total           | 835             | 100% | 196.808.972    | 100% | 1.267           | 100%     | 347.189.363    | 100% |