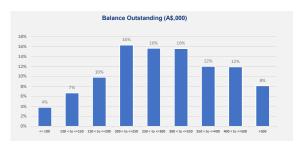

## BALANCE OUTSTANDING (A\$,000)

|                        |        | Cı   | urrent      |      | At     | ssue (as | at 31 Aug 2021 | )    |
|------------------------|--------|------|-------------|------|--------|----------|----------------|------|
| Loan Balance (A\$,000) | No. of | %    | Value       | %    | No. of | %        | Value          | %    |
|                        | Loans  | 70   | (AUD)       | 70   | Loans  | 70       | (AUD)          | 70   |
| <= 100                 | 130    | 16%  | 7,500,485   | 4%   | 109    | 9%       | 7,867,162      | 2%   |
| 100 < to <=150         | 104    | 12%  | 13,220,074  | 7%   | 120    | 9%       | 15,315,979     | 4%   |
| 150 < to <=200         | 109    | 13%  | 19,379,520  | 10%  | 158    | 12%      | 27,889,049     | 8%   |
| 200 < to <=250         | 143    | 17%  | 32,041,458  | 16%  | 177    | 14%      | 40,047,484     | 12%  |
| 250 < to <=300         | 111    | 13%  | 30,813,931  | 16%  | 218    | 17%      | 60,013,714     | 17%  |
| 300 < to <=350         | 95     | 11%  | 30,660,392  | 16%  | 171    | 13%      | 55,282,820     | 16%  |
| 350 < to <=400         | 63     | 8%   | 23,665,883  | 12%  | 117    | 9%       | 43,782,518     | 13%  |
| 400 < to <=500         | 54     | 6%   | 23,503,925  | 12%  | 135    | 11%      | 59,322,198     | 17%  |
| >500                   | 26     | 3%   | 16,023,304  | 8%   | 62     | 5%       | 37,668,440     | 11%  |
| Total                  | 835    | 100% | 196.808.972 | 100% | 1.267  | 100%     | 347.189.363    | 100% |