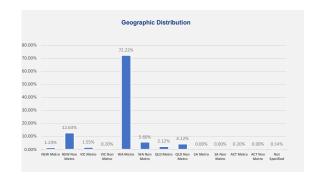

#### GEOGRAPHICAL DISTRIBUTION

|               |        | C      | urrent      |        | At I   | ssue (as | at 31 Aug 2021 | )    |
|---------------|--------|--------|-------------|--------|--------|----------|----------------|------|
| States        | No. of | %      | Value       | %      | No. of | %        | Value          | %    |
|               | Loans  | 70     | (AUD)       | 70     | Loans  | 70       | (AUD)          | 70   |
| NSW Metro     | 6      | 0.72%  | 2,424,872   | 1.23%  | 9      | 1%       | 3,336,308      | 1%   |
| NSW Non Metro | 147    | 17.60% | 24,849,547  | 12.63% | 212    | 17%      | 42,534,658     | 12%  |
| VIC Metro     | 10     | 1.20%  | 3,041,763   | 1.55%  | 13     | 1%       | 4,057,064      | 1%   |
| VIC Non Metro | 3      | 0.36%  | 395,616     | 0.20%  | 3      | 0%       | 444,467        | 0%   |
| WA Metro      | 565    | 67.66% | 142,127,949 | 72.22% | 867    | 68%      | 253,693,879    | 73%  |
| WA Non Metro  | 61     | 7.31%  | 11,021,296  | 5.60%  | 98     | 8%       | 21,847,002     | 6%   |
| QLD Metro     | 11     | 1.32%  | 4,175,867   | 2.12%  | 20     | 2%       | 7,551,897      | 2%   |
| QLD Non Metro | 30     | 3.59%  | 8,100,991   | 4.12%  | 44     | 3%       | 13,333,633     | 4%   |
| SA Metro      | 0      | 0.00%  | 0           | 0.00%  | 0      | 0%       | 0              | 0%   |
| SA Non Metro  | 0      | 0.00%  | 0           | 0.00%  | 0      | 0%       | 0              | 0%   |
| ACT Metro     | 1      | 0.12%  | 385,972     | 0.20%  | 1      | 0%       | 390,455        | 0%   |
| ACT Non Metro | 0      | 0.00%  | 0           | 0.00%  | 0      | 0%       | 0              | 0%   |
| Not Specified | 1      | 0.12%  | 285,099     | 0.14%  | 0      | 0%       | 0              | 0%   |
| Total         | 835    | 100%   | 196.808.972 | 100%   | 1.267  | 100%     | 347.189.363    | 100% |